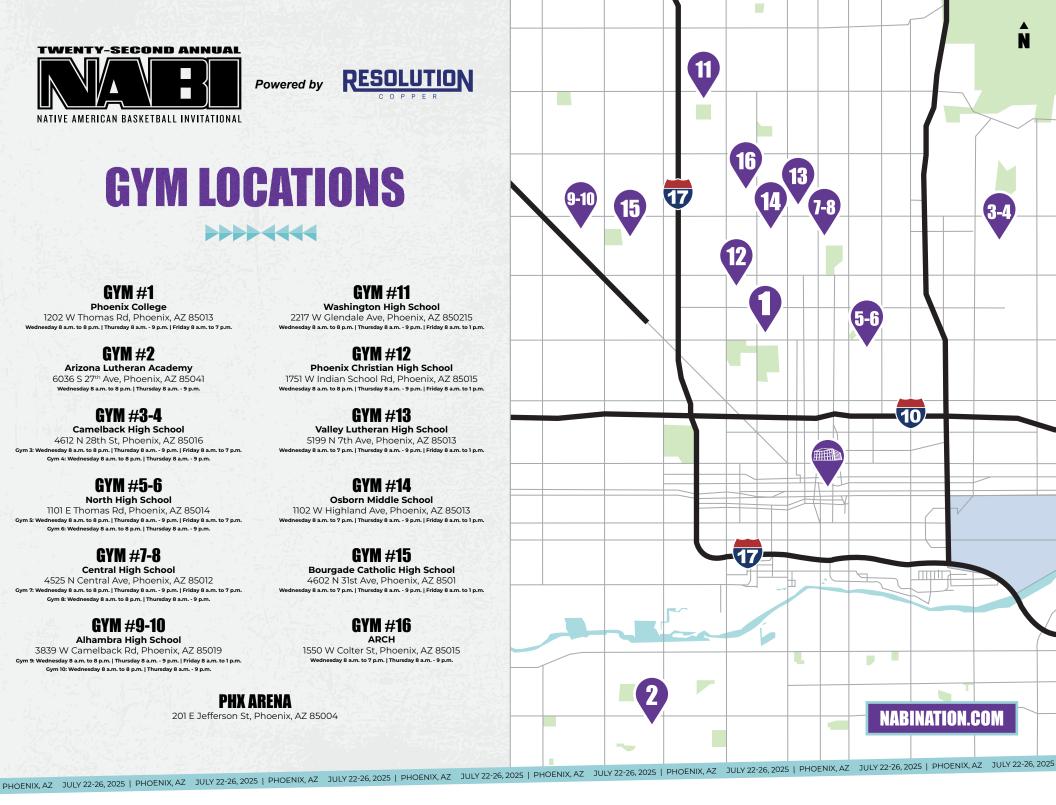

# **GYM LOCATIONS**

## **GYM #1**

#### **Phoenix College**

1202 W Thomas Rd, Phoenix, AZ 85013 Wednesday 8 a.m. to 8 p.m. | Thursday 8 a.m. - 9 p.m. | Friday 8 a.m. to 7 p.m.

## **GYM #2**

#### Arizona Lutheran Academy

6036 S 27th Ave. Phoenix, AZ 85041 Wednesday 8 a.m. to 8 p.m. | Thursday 8 a.m. - 9 p.m.

## GYM #3-4

### Camelback High School

4612 N 28th St, Phoenix, AZ 85016 Gym 3: Wednesday 8 a.m. to 8 p.m. I Thursday 8 a.m. - 9 p.m. I Friday 8 a.m. to 7 p.m. Gym 4: Wednesday 8 a.m. to 8 p.m. | Thursday 8 a.m. - 9 p.m.

## **GYM #5-6**

#### **North High School**

1101 E Thomas Rd, Phoenix, AZ 85014 Gym 5: Wednesday 8 a.m. to 8 p.m. | Thursday 8 a.m. - 9 p.m. | Friday 8 a.m. to 7 p.m. Gym 6: Wednesday 8 a.m. to 8 p.m. | Thursday 8 a.m. - 9 p.m.

## **GYM #7-8**

## **Central High School**

4525 N Central Ave, Phoenix, AZ 85012 Gym 7: Wednesday 8 a.m. to 8 p.m. | Thursday 8 a.m. - 9 p.m. | Friday 8 a.m. to 7 p.m. Gym 8: Wednesday 8 a.m. to 8 p.m. | Thursday 8 a.m. - 9 p.m.

# GYM #9-10

#### Alhambra High School

3839 W Camelback Rd, Phoenix, AZ 85019 Gym 9: Wednesday 8 a.m. to 8 p.m. | Thursday 8 a.m. - 9 p.m. | Friday 8 a.m. to 1 p.m. Gym 10: Wednesday 8 a.m. to 8 p.m. | Thursday 8 a.m. - 9 p.m.

## **GYM #11**

#### **Washington High School**

2217 W Glendale Ave, Phoenix, AZ 850215 Wednesday 8 a.m. to 8 p.m. | Thursday 8 a.m. - 9 p.m. | Friday 8 a.m. to 1 p.m.

## **GYM #12**

#### **Phoenix Christian High School**

1751 W Indian School Rd. Phoenix, AZ 85015 Wednesday 8 a.m. to 8 p.m. | Thursday 8 a.m. - 9 p.m. | Friday 8 a.m. to 1 p.m.

## **GYM #13**

### Valley Lutheran High School

5199 N 7th Ave, Phoenix, AZ 85013 Wednesday 8 a.m. to 7 p.m. | Thursday 8 a.m. - 9 p.m. | Friday 8 a.m. to 1 p.m.

## **GYM #14**

#### Osborn Middle School

1102 W Highland Ave, Phoenix, AZ 85013 Wednesday 8 a.m. to 7 p.m. | Thursday 8 a.m. - 9 p.m. | Friday 8 a.m. to 1 p.m.

## **GYM #15**

#### **Bourgade Catholic High School**

4602 N 31st Ave, Phoenix, AZ 8501 Wednesday 8 a.m. to 7 p.m. | Thursday 8 a.m. - 9 p.m. | Friday 8 a.m. to 1 p.m.

## **GYM #16**

1550 W Colter St, Phoenix, AZ 85015 Wednesday 8 a.m. to 7 p.m. | Thursday 8 a.m. - 9 p.m.

201 E Jefferson St. Phoenix, AZ 85004