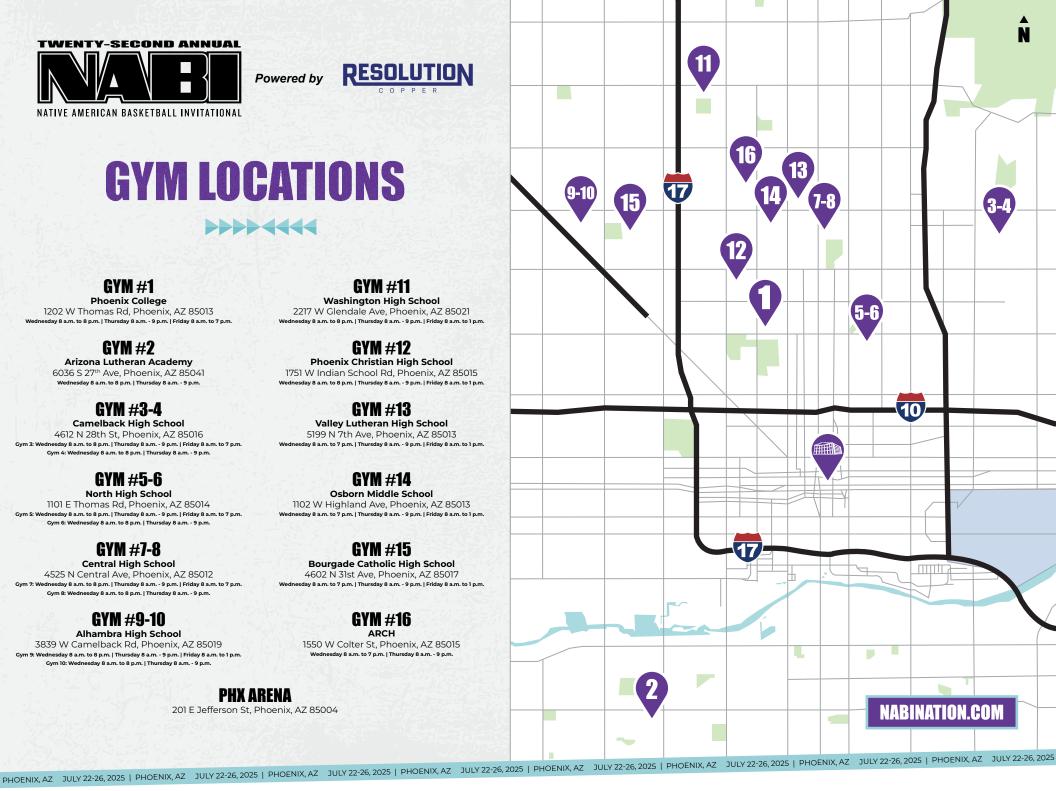

# **GYM LOCATIONS**

## **GYM #1**

#### **Phoenix College**

1202 W Thomas Rd, Phoenix, AZ 85013 Wednesday 8 a.m. to 8 p.m. | Thursday 8 a.m. - 9 p.m. | Friday 8 a.m. to 7 p.m.

## **GYM #2**

#### Arizona Lutheran Academy

6036 S 27th Ave. Phoenix, AZ 85041 Wednesday 8 a.m. to 8 p.m. | Thursday 8 a.m. - 9 p.m.

## GYM #3-4

### Camelback High School

4612 N 28th St, Phoenix, AZ 85016 Gym 3: Wednesday 8 a.m. to 8 p.m. I Thursday 8 a.m. - 9 p.m. I Friday 8 a.m. to 7 p.m. Gym 4: Wednesday 8 a.m. to 8 p.m. | Thursday 8 a.m. - 9 p.m.

## **GYM #5-6**

#### **North High School**

1101 E Thomas Rd, Phoenix, AZ 85014 Gym 5: Wednesday 8 a.m. to 8 p.m. | Thursday 8 a.m. - 9 p.m. | Friday 8 a.m. to 7 p.m. Gym 6: Wednesday 8 a.m. to 8 p.m. | Thursday 8 a.m. - 9 p.m.

## **GYM #7-8**

## **Central High School**

4525 N Central Ave, Phoenix, AZ 85012 Gym 7: Wednesday 8 a.m. to 8 p.m. | Thursday 8 a.m. - 9 p.m. | Friday 8 a.m. to 7 p.m. Gym 8: Wednesday 8 a.m. to 8 p.m. | Thursday 8 a.m. - 9 p.m.

# GYM #9-10

#### Alhambra High School

3839 W Camelback Rd, Phoenix, AZ 85019 Gym 9: Wednesday 8 a.m. to 8 p.m. | Thursday 8 a.m. - 9 p.m. | Friday 8 a.m. to 1 p.m. Gym 10: Wednesday 8 a.m. to 8 p.m. | Thursday 8 a.m. - 9 p.m.

## **GYM #11**

#### **Washington High School**

2217 W Glendale Ave, Phoenix, AZ 85021 Wednesday 8 a.m. to 8 p.m. | Thursday 8 a.m. - 9 p.m. | Friday 8 a.m. to 1 p.m.

## **GYM #12**

#### **Phoenix Christian High School**

1751 W Indian School Rd. Phoenix, AZ 85015 Wednesday 8 a.m. to 8 p.m. | Thursday 8 a.m. - 9 p.m. | Friday 8 a.m. to 1 p.m.

## **GYM #13**

### Valley Lutheran High School

5199 N 7th Ave, Phoenix, AZ 85013 Wednesday 8 a.m. to 7 p.m. | Thursday 8 a.m. - 9 p.m. | Friday 8 a.m. to 1 p.m.

## **GYM #14**

#### Osborn Middle School

1102 W Highland Ave, Phoenix, AZ 85013 Wednesday 8 a.m. to 7 p.m. | Thursday 8 a.m. - 9 p.m. | Friday 8 a.m. to 1 p.m.

## **GYM #15**

#### **Bourgade Catholic High School**

4602 N 31st Ave, Phoenix, AZ 85017 Wednesday 8 a.m. to 7 p.m. | Thursday 8 a.m. - 9 p.m. | Friday 8 a.m. to 1 p.m.

## **GYM #16**

1550 W Colter St, Phoenix, AZ 85015 Wednesday 8 a.m. to 7 p.m. | Thursday 8 a.m. - 9 p.m.

201 E Jefferson St. Phoenix, AZ 85004